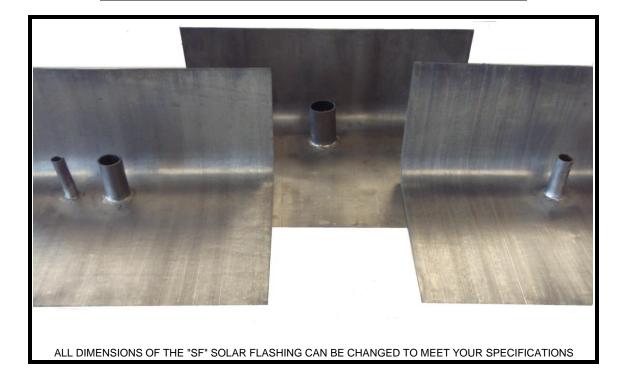

## "SF" SERIES SOLAR FLASHINGS

## CONSTRUCTION CHARACTERISTICS OF THE "SF" SERIES SOLAR FLASHING

SANTA ROSA LEAD PRODUCTS (SRLP) MANUFACTURES AN ALL-LEAD FLASHING FABRICATED FROM PURE LEAD THAT MEETS **ASTM B749 COPPER BEARING** AND FEDERAL SPECIFICATION **QQ-L-201f**. THE STANDARD FLASHING CONSISTS OF A **CYLINDRICAL** (TUBE) **RISER** WHERE A STEEL-REINFORCED BOOT IS NOT REQUIRED.

STANDARD SOLAR FLASHINGS ARE AVAILABLE IN 2.5# LEAD ON A 12"x12" BASE WITH A 2"-TALL RISER. SOME MODELS OF THE "SF" SERIES SOLAR FLASHINGS ALSO HAVE AN EXTRA 3/8" I.D. RISER TO ACCOMMODATE SENSOR WIRE(S). "SF" SERIES SOLAR FLASHINGS CAN ALSO BE MADE OF 4# LEAD, IF REQUESTED.

## STOCK SIZES INCLUDE (OTHER SIZES AVAILABLE UPON REQUEST):

5/8" I.D. (SF5/8) 3/4" I.D. (SF3/4) 1.0" I.D. (SF1)
1-1/4" I.D. (SF1-1/4) 1-1/2" I.D. (SF1-1/2) 1-3/4" I.D. (SF1-3/4)
2.0" I.D. (SF2) 3/4" I.D. x2 (SFHC2) 3/4" I.D. x2 w/ SENSOR WIRE (SF3/4+WIR)
3/4" I.D. x2 w/ SENSOR WIRE (SFHC) 1.0" I.D. x2 w/ SENSOR WIRE (SFD1+WIR)