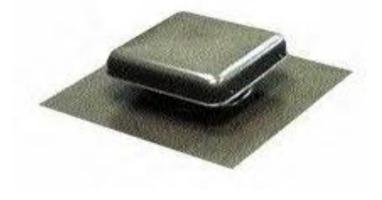

## True 38 Roof Vent (RVO38)

## **Benefits of our True 38:**

38 square inches "true" net free area, calculated according to SMACNA specifications.

Available in musket brown, black and gray (pre-painted). Also available in paint-ready aluminium-zinc coated.

Removable hood attached by 4 slotted hex-head sheet metal screws.

Specs: Flange is 4-1/2" from throat Base is 2.5# lead, 18" x 18" Hood is 10-1/2" x 10-1/2"

Painted metal is .016 (underlying coating thickness is equal to G-90).