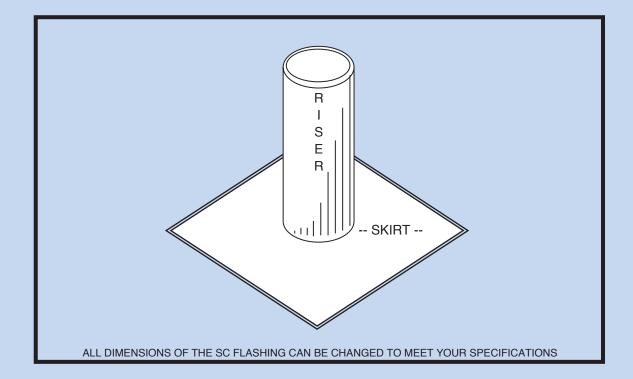

## **CONSTRUCTION CHARACTERISTICS OF THE "SC" SERIES LEAD FLASHING**

SANTA ROSA LEAD PRODUCTS (SRLP) MANUFACTURES AN ALL-LEAD FLASHING FABRICATED FROM **PURE LEAD**. THE STANDARD "SC" FLASHING CONSISTS OF A **CYLINDRICAL, SEAMLESS RISER** WHERE A STEEL-REINFORCED BOOT IS NOT REQUIRED.

STANDARD FLASHINGS ARE AVAILABLE IN **4# LEAD** WITH A **6" SKIRT** AND A SEAMLESS **12" RISER**. **2-1/2#** AND **6#** FLASHINGS ARE READILY AVAILABLE IN THE "SC" STYLE. OTHER SKIRT SIZES AND RISER HEIGHTS CAN EASILY BE ACCOMMODATED AS WELL. "SC" STYLE FLASHINGS ARE ALSO AVAILABLE IN A **"SPLIT STYLE"** WHERE ACCESS IS A PROBLEM. FLASHINGS CAN ALSO BE CUT TO ANY PITCH TO MEET YOUR REQUIREMENTS.